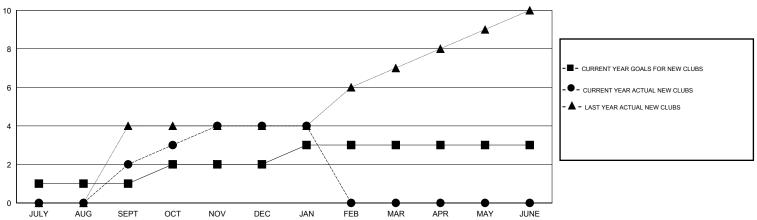

## GOALS AND ACTUAL NEW CLUBS CUMULATIVE

## GMT: Ahmed Mostafa LOCATION LEBANON GMT CA

| Clubs                 |               |           |               | Members               |                                                                |                                                              |                                              |
|-----------------------|---------------|-----------|---------------|-----------------------|----------------------------------------------------------------|--------------------------------------------------------------|----------------------------------------------|
| RESULTS FOR 2016-2017 |               |           |               | RESULTS FOR 2016-2017 |                                                                |                                                              |                                              |
| QUARTER               | NEW CLUB GOAL | NEW CLUBS | DROPPED CLUBS | QUARTER               | NEW MEMBER GROWTH<br>NET GOAL (not reinstated<br>or transfers) | NEW MEMBER<br>GROWTH ACTUAL (not<br>reinstated or transfers) | DROPPED MEMBERS ACTUAL (including transfers) |
| JULY/AUG/SEPT         | 1             | 2         | 1             | JULY/AUG/SEPT         | 55                                                             | 87                                                           | 125                                          |
| OCT/NOV/DEC           | 1             | 2         | 0             | OCT/NOV/DEC           | 85                                                             | 111                                                          | 106                                          |
| JAN/FEB/MAR           | 1             | 0         | 1             | JAN/FEB/MAR           | 50                                                             | 46                                                           | 62                                           |
| APR/MAY/JUNE          | 0             | 0         | 0             | APR/MAY/JUNE          | -40                                                            | 0                                                            | 0                                            |