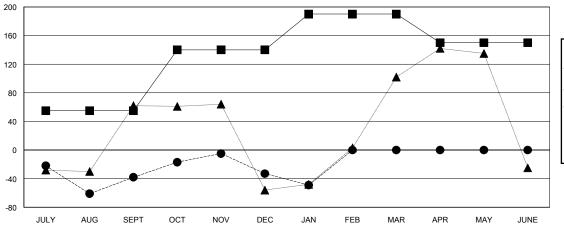

## GOALS AND ACTUAL MEMBERS CUMULATIVE

| -■- NEW MEMBER GROWTH NET GOAL    |
|-----------------------------------|
| - ● - NEW MEMBER GROWTH ACTUAL    |
| - ▲ - LAST YEAR MEMBERSHIP ACTUAL |
|                                   |
|                                   |
|                                   |

## GMT: Ahmed Mostafa LOCATION LEBANON GMT CA

| Clubs                 |               |           |               | Members               |                                                                |                                                              |                                              |
|-----------------------|---------------|-----------|---------------|-----------------------|----------------------------------------------------------------|--------------------------------------------------------------|----------------------------------------------|
| RESULTS FOR 2016-2017 |               |           |               | RESULTS FOR 2016-2017 |                                                                |                                                              |                                              |
| QUARTER               | NEW CLUB GOAL | NEW CLUBS | DROPPED CLUBS | QUARTER               | NEW MEMBER GROWTH<br>NET GOAL (not reinstated<br>or transfers) | NEW MEMBER<br>GROWTH ACTUAL (not<br>reinstated or transfers) | DROPPED MEMBERS ACTUAL (including transfers) |
| JULY/AUG/SEPT         | 1             | 2         | 1             | JULY/AUG/SEPT         | 55                                                             | 87                                                           | 125                                          |
| OCT/NOV/DEC           | 1             | 2         | 0             | OCT/NOV/DEC           | 85                                                             | 111                                                          | 106                                          |
| JAN/FEB/MAR           | 1             | 0         | 1             | JAN/FEB/MAR           | 50                                                             | 46                                                           | 62                                           |
| APR/MAY/JUNE          | 0             | 0         | 0             | APR/MAY/JUNE          | -40                                                            | 0                                                            | 0                                            |